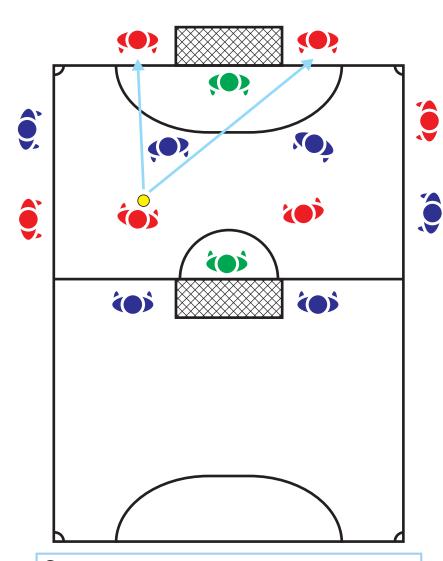

## Date: 24/09/23

Run / Look / Play Forward Time 25mins Session - 15min Games **Players** 14 Players - can have more on the sides 2v2 in the middle with 2 pivot players behind the lines - must play off either pivot player to score. Pivot looking to set to for a first time finish No kick-ins GK start with balls on restart Organisation Prog 1 - Limit players to 2/3 touch Prog 2 - Pivot only allowed 1 touch Prog 3 - GK can't play to pivots Movement of players to receive to face forward Look to play forward whenever you can **Key Coaching** Quality of your pass **Points** Finish your play Look to win the ball back ASAP

Week 2 - In Possession

Phase

1st Hour - CC fun warm-up 2nd/3rd Hour - AW warm-up 4th Hour - PW warm-up Max time for warm ups 15mins Include ER & EST when available

Games:

Teams must have a high pivot when in possession - to score must connect with Pivot