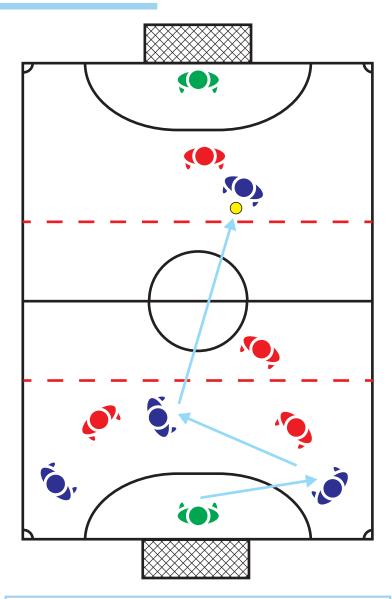

## **Games:**

See opposite but look to play high tempo at all times - game realistic - reference WRGFL

| Phase                  | Week 6 - Building The Attack<br>Run / Look / Play Forward                                                                                                                                                                                                                                                                                    |
|------------------------|----------------------------------------------------------------------------------------------------------------------------------------------------------------------------------------------------------------------------------------------------------------------------------------------------------------------------------------------|
| Time                   | 6 min games then change losing team                                                                                                                                                                                                                                                                                                          |
| Players                | 10 Players - multiple teams                                                                                                                                                                                                                                                                                                                  |
| Organisation           | Normal game with normal rules - When the GK has the ball, 3 players MUST drop into the def 3rd before they can restart - GK can play long if they like - remember 4 sec rule for GKs!  Prog 1 - more touches in def 1/3rd equals more goals i.e. 3 passes = 3 goals if they score Prog 2 - Must occupy 2 areas at all times during the game. |
| Key Coaching<br>Points | Rules of the game - moving ball on kick-ins, etc<br>Receive to play forward<br>Limited touches on the ball<br>Get into position quickly when GK has ball<br>Work hard when out of possession                                                                                                                                                 |