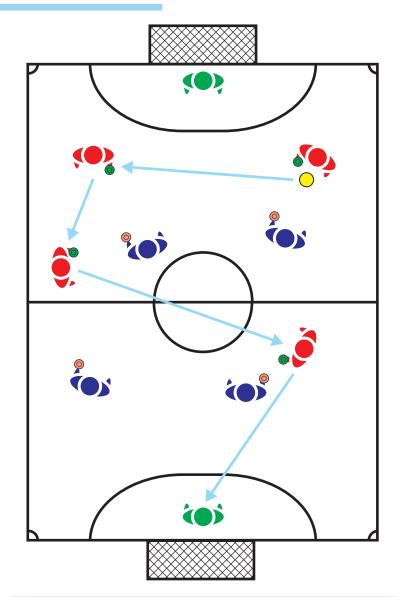

## Date: 12/11/23

Games 5 mins: One touch finish inside the D only Passes equal goals - 3 passes 3 goals

| Phase                  | Week 7 - Looking After The Ball<br>Patience / Technique / Pass Quality                                                                                                                                                                                                                                                                                           |
|------------------------|------------------------------------------------------------------------------------------------------------------------------------------------------------------------------------------------------------------------------------------------------------------------------------------------------------------------------------------------------------------|
| Time                   | 6 min games then change team                                                                                                                                                                                                                                                                                                                                     |
| Players                | 10 Players - multiple teams                                                                                                                                                                                                                                                                                                                                      |
| Organisation           | Players have a cone, which they drop when they<br>make a successfully pass - to score all cones<br>must be on the floor - if they lose possession,<br>pick up cones before they can win the ball back.<br>Prog 1 - Multiple coloured cones, can only win<br>ball back off same colour<br>Prog 2 - If they score, they start again with the<br>ball from their GK |
| Key Coaching<br>Points | Patience with the ball, don't force the pass<br>Look to use the whole court, not just short<br>On changeover go quick to get your passes in<br>Work hard to collect to pick up a cone<br>Make yourself available for the pass                                                                                                                                    |