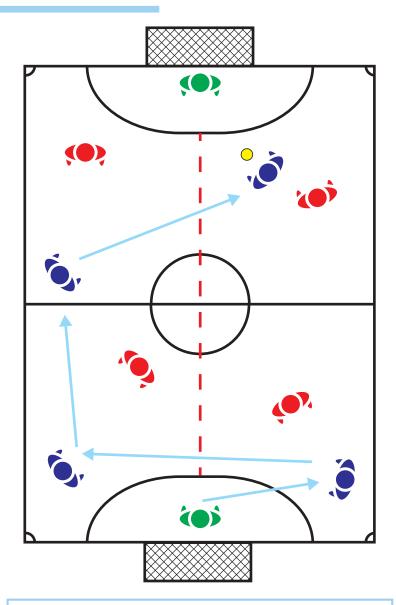

## **Games:**

High line to score beyond - no long range shots, get into the D - 1 touch finish

| Phase                  | Week 6 - Developing a 2-2 Formation Step-Up/Movement/Patience/Depth/Width                                                                                                      |
|------------------------|--------------------------------------------------------------------------------------------------------------------------------------------------------------------------------|
| Time                   | 6 min games then change losing team                                                                                                                                            |
| Players                | 10 Players - multiple teams                                                                                                                                                    |
| Organisation           | Normal game with divider down the middle, players MUST have 2 in each half of the court, cannot cross the centre line. Work on combinations - use width and depth of the court |
|                        | Prog 1 - Player in possession can cross centre line to make 3v2 Prog 2 - Player not in possession can move across the centre line to make 3v2                                  |
| Key Coaching<br>Points | Rules of the game - moving ball on kick-ins, etc<br>Receive to play forward<br>Limited touches on the ball                                                                     |