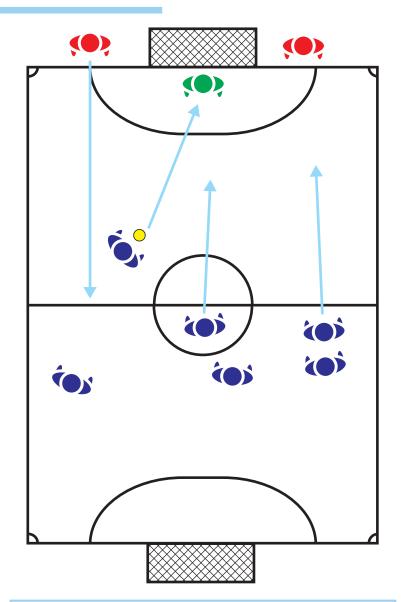

## Games:

Only 1 goal per player - once get to 4, can't score again, must keep the ball 6min games

| Phase                  | Week 6 - Using The Overload & Finishing<br>Pace/Movement/Patience/Depth/Width                                                                                                                                                  |
|------------------------|--------------------------------------------------------------------------------------------------------------------------------------------------------------------------------------------------------------------------------|
| Time                   | 6 min games then change teams round                                                                                                                                                                                            |
| Players                | Multiple players on rotation                                                                                                                                                                                                   |
| Organisation           | Red defender plays ball to any Blue, who in 3's<br>try and score while Red defends the goal. If Red<br>gets ball, can they lift in far goal.<br>Make sure players move relaistically!<br>Prog 1 - Make is 2v3 with 2 defenders |
|                        | Prog 2 - Go 1v1 on each side - when ball goes<br>dead it becomes 2v2                                                                                                                                                           |
| Key Coaching<br>Points | Right pass at the right time<br>Don't run in straight lines<br>Finish the attack<br>Attack the space<br>Play at pace, make it realistic!                                                                                       |