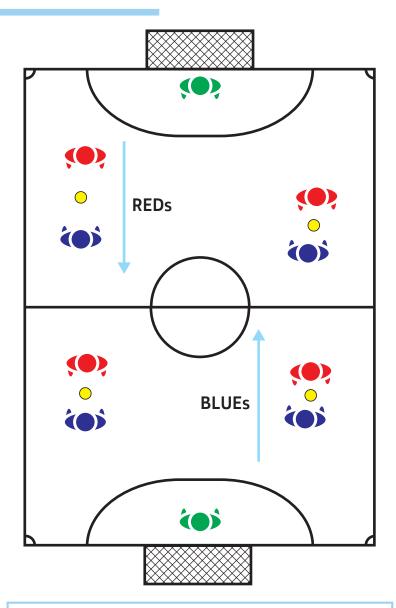

## **Games:**

Only score with weakest foot - 10 goals for a header or a skill - see Suzys online goal!

| Phase                  | Week 11 - Working on 1v1 to finish then getting your head up to help                                                                                                                                                                                                       |
|------------------------|----------------------------------------------------------------------------------------------------------------------------------------------------------------------------------------------------------------------------------------------------------------------------|
| Time                   | Play until all balls go dead                                                                                                                                                                                                                                               |
| Players                | 10 Players - multiple teams                                                                                                                                                                                                                                                |
| Organisation           | Play 4x 1v1s on a full court. Each 1v1 continues until a goal is scored or the ball goes dead, then the players join with teammates to help them.  Prog 1 - Coach plays in a 5th ball for a normal game Prog 2 - Floater on the court for each side who can help teammates |
| Key Coaching<br>Points | Concentrate on your 1v1 first Keep the ball in play Play with your head up - spot opportunities Techniques to beat players Try and finish the attack - hot the target                                                                                                      |