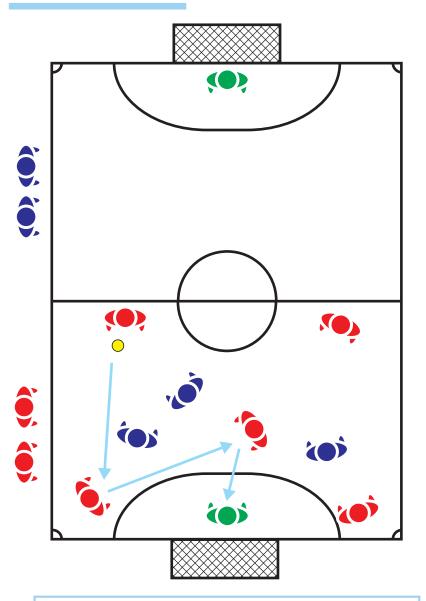

## **Games:**

Goals must be scored in the D, if come from winning the ball in own half you get 3 goals.

| Phase                  | Week 15 - Defending Outnumbered 2<br>Shape, Recover, Patience, Desire                                                                                                                                                                                                                                                                                                             |
|------------------------|-----------------------------------------------------------------------------------------------------------------------------------------------------------------------------------------------------------------------------------------------------------------------------------------------------------------------------------------------------------------------------------|
| Time                   | 6min games then rest and reset                                                                                                                                                                                                                                                                                                                                                    |
| Players                | 12 Players - two teams with subs                                                                                                                                                                                                                                                                                                                                                  |
| Organisation           | Start with 1v1 defending on quarter of a court, then swap to other quarter - repeat twice. Play 5v3 with GKs, when in possession have 5 outfield players, and only 3 defenders - lose possession 2 drop out, and two come on. Prog 1 - Make players coming onto the pitch start in oppositions half. Prog 2 - If delay for 30 seconds another defender comes back on to make 5v4. |
| Key Coaching<br>Points | Shape - when lose the ball retreat to own half<br>Patience - don't chase the ball - why?<br>Communications - who, why and what?<br>Observation - 360, what does this mean?<br>Hard work - don't give in, what could happen?                                                                                                                                                       |