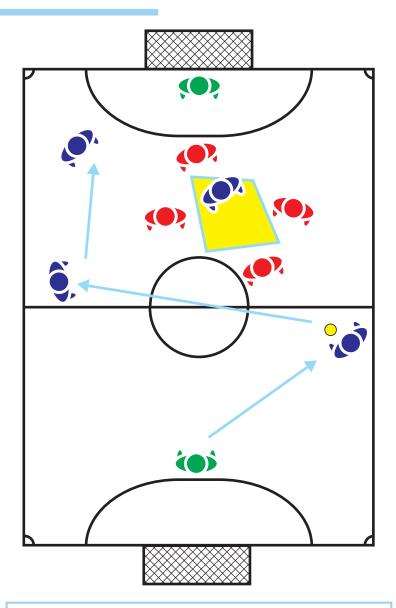

## **Games:**

Goals scored from winning the ball in your own half court as double, be patient!

| Phase                  | Week 16 - Forming A Formation<br>Shape, Recover, Patience, Desire                                                                                                                                                                                                                                         |
|------------------------|-----------------------------------------------------------------------------------------------------------------------------------------------------------------------------------------------------------------------------------------------------------------------------------------------------------|
| Time                   | 6min games one - ball restarts with GK                                                                                                                                                                                                                                                                    |
| Players                | 10 Players - two teams with subs                                                                                                                                                                                                                                                                          |
| Organisation           | Ball starts with the bottom GK every time it leaves play - no kick ins or corners. Reds:- 1 - Drop into your own half and have 2 or 3 lines of defence. 2 - Front player stop the ball going into the pivot 3 - Whole team stop the ball going into the yellow centre 4 - Leave opposite wide player free |
| Key Coaching<br>Points | Lines of defence - how many and why? Stop ball to pivot - how and why? Narrow off the court - why not mark everyone? Move across the court when ball moves, why? When you win the ball go forward?                                                                                                        |