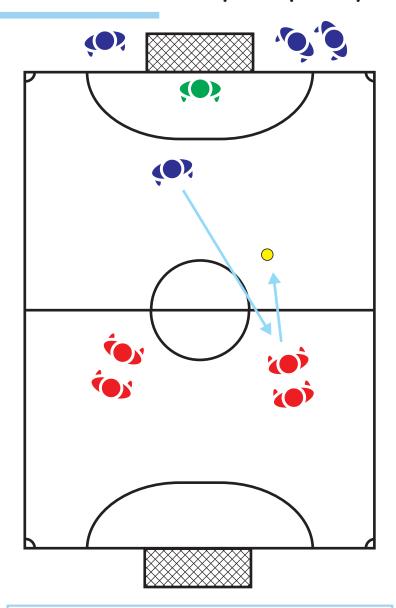

## Games:

Must be inside the D to score - shots outside the D count as NEGATIVE goals!!!

| Date: | 03/ | 03/ | <b>24</b> |
|-------|-----|-----|-----------|
|       |     |     |           |

| Phase                  | Week 19 - Finish the attack<br>Patience, Skill, Pace, Desire, Thought, Finish                                                                                                                                                                                                                                                                         |  |
|------------------------|-------------------------------------------------------------------------------------------------------------------------------------------------------------------------------------------------------------------------------------------------------------------------------------------------------------------------------------------------------|--|
| Time                   | Lots of rotations as Att and Def - 6mins per                                                                                                                                                                                                                                                                                                          |  |
| Players                | As many as we have - 2 GKs                                                                                                                                                                                                                                                                                                                            |  |
| Organisation           | Play 1v1 into 1 goal from halfway - ATT joins DEF line behind goal & vice versa.  Play 2v1 with person taking shot becoming DEF Play 1v2 and swap as needed.  Play 2v2 and swap DEFfor ATT etc  Finish with 3v2 at pace!  Can have 2 goals, play both ends if the numbers are high - keep the tempo high and lots of rotations, go at pace EVERYTIME! |  |
| Key Coaching<br>Points | Attack at pace - why? Why must you finish the attack? Why do you not shoot early? Why should try get inside the D? Make the GK work, why?                                                                                                                                                                                                             |  |