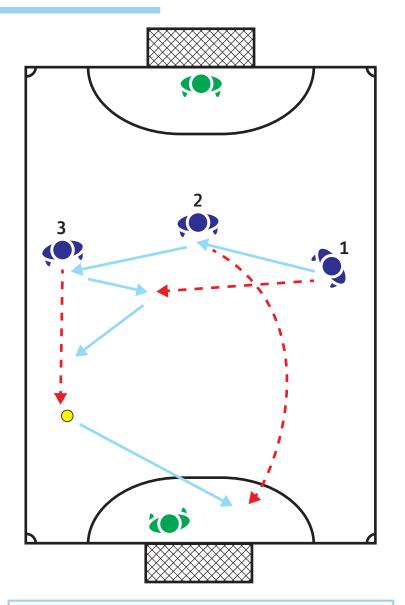

## Games:

As many touches in own half but only 2 touch in oppositions half - double score for 1 touch goal.

| Phase                  | Week 20 - Passing patterns<br>Shape, Recover, Patience, Desire                                                                                                                                              |
|------------------------|-------------------------------------------------------------------------------------------------------------------------------------------------------------------------------------------------------------|
| Time                   | Various Passing patterns                                                                                                                                                                                    |
| Players                | As many as we have!                                                                                                                                                                                         |
| Organisation           | Pattern 2<br>Player 1 passes to 2, who passes to 3. Player 1<br>moves across court & plays a 1-2 with 3. Player 2<br>runs on a curve to the edge of the D and finishes<br>from a cross from 3 Try both ways |
| Key Coaching<br>Points | Move at pace, why?<br>Weight of the pass.<br>As few touches as possible, how many?<br>Why 2nd post finish?                                                                                                  |