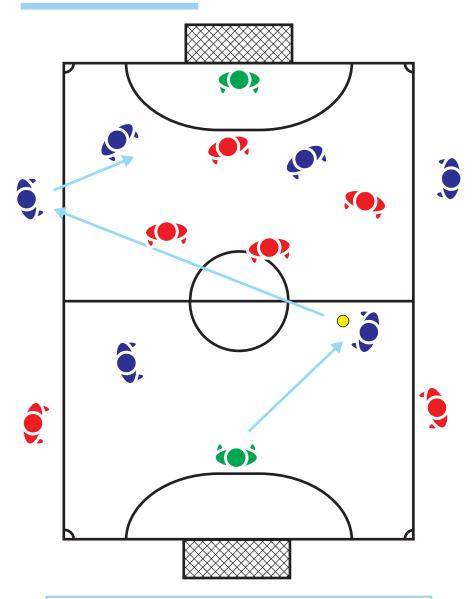

## **Games:**

This for the whole sessions - no separate matches - see how the players do!

| Phase                  | Week 21 - Who Will You Use? Support/Thought/Passing/                                                                                                                                                                                                                                                          |
|------------------------|---------------------------------------------------------------------------------------------------------------------------------------------------------------------------------------------------------------------------------------------------------------------------------------------------------------|
| Time                   | 6min games - normal rules                                                                                                                                                                                                                                                                                     |
| Players                | 10 Players - two teams with subs on sides                                                                                                                                                                                                                                                                     |
| Organisation           | Normal game with subs acting as support players on either side of the court - start anywhere they want.  1 - When in possession use the side players to help you out  2 - Support players in own half  3 - Support players in oppositions half  4 - When you pass to side players swap with them immediately. |
| Key Coaching<br>Points | When you should use the side players? Where should they be to best use? Can you put them elsewhere? Why pass quickly and firmly? Why the players in each half at various times?                                                                                                                               |