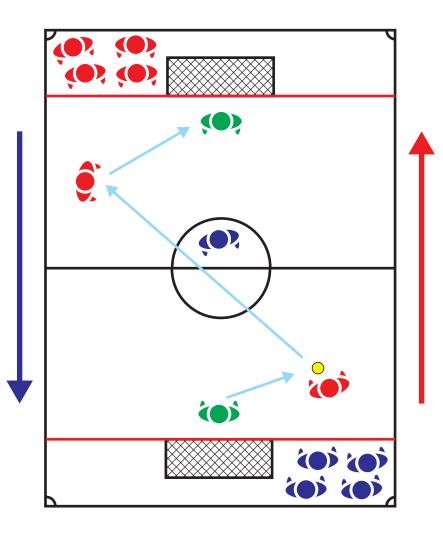

## Games:

Keep 2 players in oppositions half at all times double goals if transitioning player scorers.

|  | Phase                  | Week 22 - Dealing With An Overload<br>Pressure/Passing/Recovery/Work Rate                                                                                                                                                                                                                                                                                                                             |
|--|------------------------|-------------------------------------------------------------------------------------------------------------------------------------------------------------------------------------------------------------------------------------------------------------------------------------------------------------------------------------------------------------------------------------------------------|
|  | Time                   | Until the ball goes dead                                                                                                                                                                                                                                                                                                                                                                              |
|  | Players                | Split teams equally - rotate around                                                                                                                                                                                                                                                                                                                                                                   |
|  | Organisation           | Goalkeeper passes to RED at, a 2nd RED enters<br>at the opposite end, PIVOT, they play until ball<br>goes dead. Reset with the BLUE starting.<br>NOTE - Allow 1 kick-in if ball goes dead quickly<br>Prog 1 - GK can pass directly to PIVOT<br>Prog 2 - Start 2v2 with 1 extra to make 3v2<br>Prog 3 - Start 3v3 with 1 extra to make 4v3<br>Last ATT touching ball becomes DEF, DEF<br>becomes PIVOT |
|  | Key Coaching<br>Points | Why should DEF get pressure on the ball?<br>Why should they make it 1v1?<br>Why should DEF stop dribbling with the ball?<br>How can the DEF GK help?<br>What does DEF do if they win the ball?                                                                                                                                                                                                        |